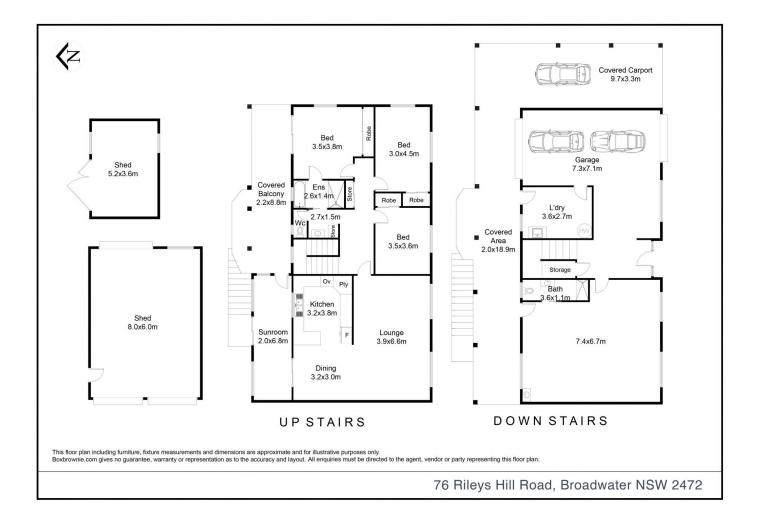

## **76 Rileys Hill Road BROADWATER NSW**

This solid brick, two-storey property is in immaculate condition. From the upstairs kitchen you have views of the backyard and river. Plenty of room for the kids and pets to play.

This property features an open plan dining and lounge area with air conditioner, three bedrooms all with built-ins and main bedroom leading out onto large entertaining deck overlooking the fully fenced yard with magnificent views to the river.

If you like fishing, it's just a hop, skip and jump to the river!

This property will impress:

Downstairs: fourth bedroom, kitchenette, bathroom and office space

4 🕒 2 🔓 8 🖨

Type : House Land Size : 1306.7 sqm