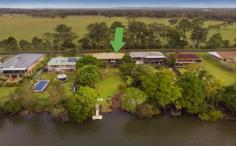

## **76 Rileys Hill Road BROADWATER NSW**

This solid brick, two-storey property is in immaculate condition. From the upstairs kitchen you have views of the backyard and river. Plenty of room for the kids and pets to play.

If you like fishing, it's just a hop, skip and jump to the river!

This property will impress:

Downstairs: fourth bedroom, kitchenette, bathroom and office space

4 🕒 2 🔓 8 🖨

Type : House Land Size : 1306.7 sqm