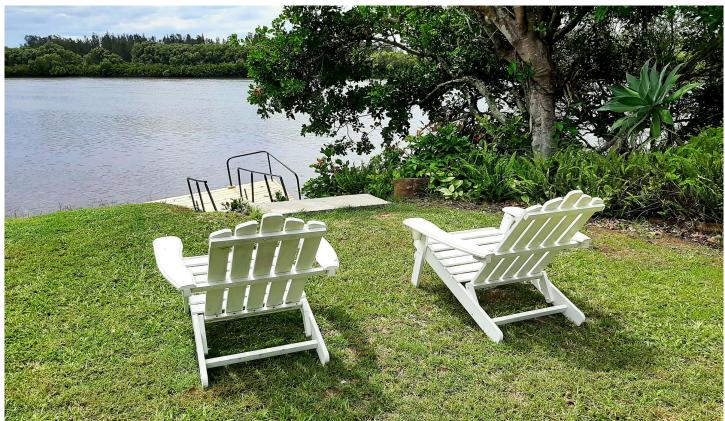

This property features an open plan dining and lounge area with air conditioner, three bedrooms all with built-ins and main bedroom leading out onto large entertaining deck overlooking the fully fenced yard with magnificent views to the river.

If you like fishing, it's just a hop, skip and jump to the river!

This property will impress:

Downstairs: fourth bedroom, kitchenette, bathroom and office space

4 🕒 2 🔓 8 🖨

Type : House Land Size : 1306.7 sqm