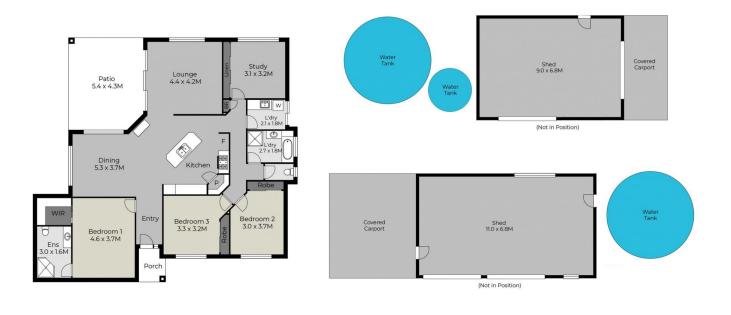

#### Features:

- Master bedroom with ensuite and walk-in robe
- 3 spacious bedrooms with built-in robes and fans
- Kitchen with walk-in pantry, island bench and down lights Fire place
- 2 bay shed, plus workshop with power (6.8 x 11 mtr)
- Double carport (6.8 x 5.9 mtr)
- New shed with power and concrete floor (6.8 x 9 mtr)

| 4 | <b>e</b> | 2 |  | 12 | æ |
|---|----------|---|--|----|---|
|---|----------|---|--|----|---|

| Price     | : Contact Agent                                     |
|-----------|-----------------------------------------------------|
| Туре      | : Rural                                             |
| Building  | : 155 sqm                                           |
| Land Size | : 22.26 ha                                          |
| View      | : https://www.samanthawilsonproperty.com.au/7977147 |

## SAMANTHA WILSON PROPERTY

Scale in metres. Dimensions are approximate. All information contained herein is gathered from sources we believe to be reliable, however we cannot guarantee its accuracy and interested persons should rely on their own enquiries.