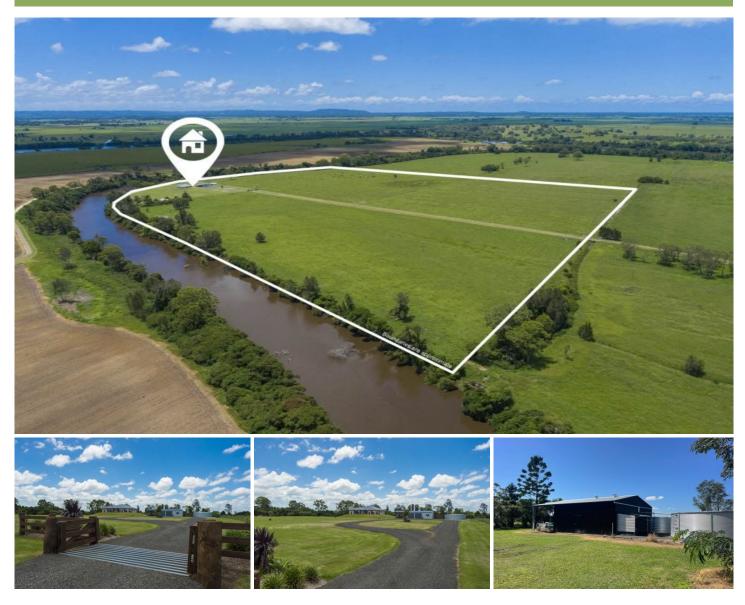

### 1120 Woodburn Coraki Road Bungawalbin NSW

This bright and stylish home features 4 bedrooms all with built-ins and ceiling fans, open plan kitchen, lounge and dining room with fireplace, leading out to the entertaining area overlooking the creek.

Plenty of space for the growing family and pets. Even room for that swimming pool.

#### Features:

- Master bedroom with ensuite and walk-in robe
- 3 spacious bedrooms with built-in robes and fans
- Kitchen with walk-in pantry, island bench and down lights Fire place
- 2 bay shed, plus workshop with power (6.8 x 11 mtr)
- Double carport (6.8 x 5.9 mtr)
- New shed with power and concrete floor (6.8 x 9 mtr)

| 4 | <b>e</b> | 2 |  | 12 | æ |
|---|----------|---|--|----|---|
|---|----------|---|--|----|---|

| Price     | : Contact Agent                                     |
|-----------|-----------------------------------------------------|
| Туре      | : Rural                                             |
| Building  | : 155 sqm                                           |
| Land Size | : 22.26 ha                                          |
| View      | : https://www.samanthawilsonproperty.com.au/7977147 |