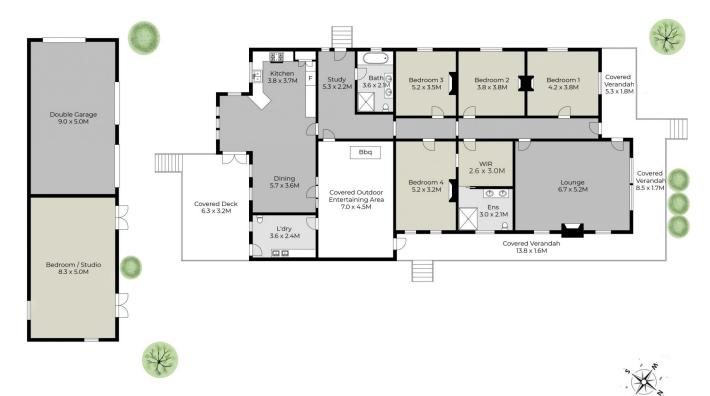

Featuring soaring 13-foot ceilings, original polished floorboards, 4 spacious bedrooms, enormous lounge with fireplace, brand new designer kitchen with SMEG appliances, open plan dining and lounge, 2 bathrooms plus study.

#### Features:

- Master bedroom with ensuite
- 3 spacious bedrooms
- Brand new kitchen with white SMEG 900w oven (5 yr warranty)
- Double Turner Hastings fireclay sink, stone bench tops,

4 🖰 2 📛 4 🗬

Price : \$ 950,000
Type : House
Building : 221 sqm
Land Size : 1012 sqm

## 8 Wharf Street, Broadwater