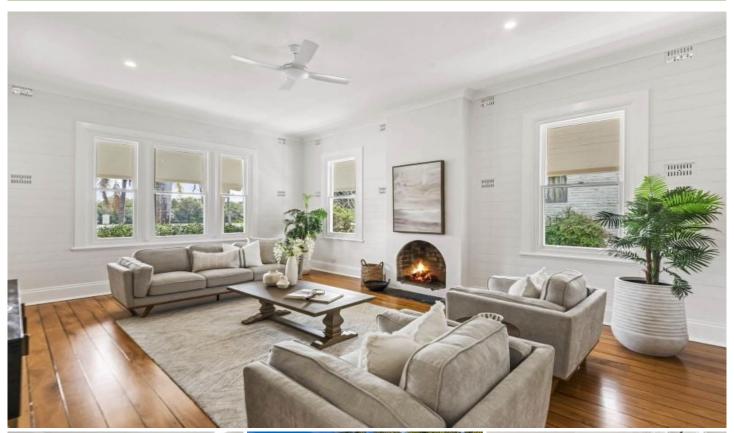

Featuring soaring 13-foot ceilings, original polished floorboards, 4 spacious bedrooms, enormous lounge with fireplace, brand new designer kitchen with SMEG appliances, open plan dining and lounge, 2 bathrooms plus study.