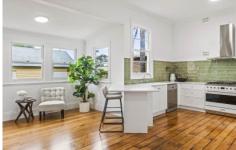

Featuring soaring 13-foot ceilings, original polished floorboards, 4 spacious bedrooms, enormous lounge with fireplace, brand new designer kitchen with SMEG appliances, open plan dining and lounge, 2 bathrooms plus study.

#### Features:

- Master bedroom with ensuite
- 3 spacious bedrooms
- Brand new kitchen with white SMEG 900w oven (5 yr warranty)
- Double Turner Hastings fireclay sink, stone bench tops,

4 🖰 2 📛 4 🗬

Price : \$ 950,000
Type : House
Building : 221 sqm
Land Size : 1012 sqm