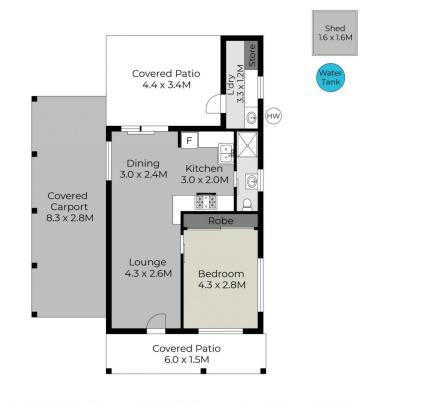

## 2/28 Ash Street, Evans Head

SAMANTHA WILSON PROPERTY

Scale in metres. Dimensions are approximate. All information contained herein is gathered from sources we believe to be reliable, however we cannot guarantee its accuracy and interested persons should rely on their own enquiries.