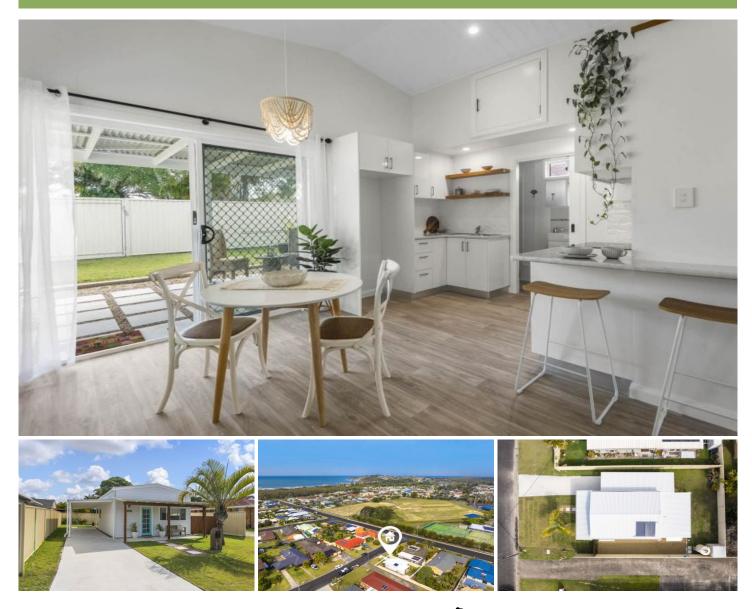

## 2/28 Ash Street Evans Head NSW

Brand new beach house, bright and stylish located on the Northside of Evans head in a quiet cul-de-sac.

Features high ceilings, open plan kitchen, dining and lounge, perfect for retirees, investors or anyone looking to downsize.

Includes large covered entertaining area with plenty of room for the kids and pets.

The convenience of being a short walk or bike ride to all local amenities including cafes, main beach, surf club, bowling club, K-12 school, gym/aquatic centre and tennis courts.